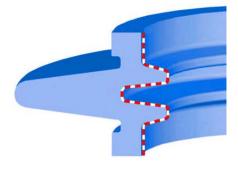

## PN 40-7496

This cross sectional view shows the enhanced interior surface which is 22% longer than the original design.

The length of the interior surface has been increased more than 22%. Increasing the surface distance improves the insulating efficiency. The result is improved performance and extended operating life.