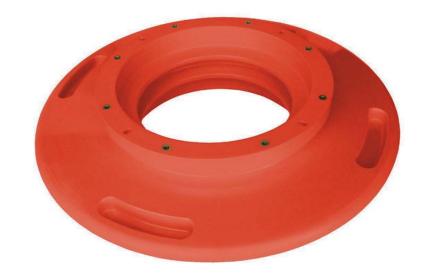

## SOURCE BUSHING

Signet 40-7496 Enhanced GSD Source Bushing

Signet Products offers this replacement bushing for the Axcelis GSD Implanters. It is an enhanced design offering improved performance through both its configuration and the composite material used.

This part is a direct replacement for the OEM part. The alignment holes, O-ring flat and mounting pattern are all to the OEM design.

The polymer material has a high ceramic content for maximum insulating value and for high thermal conductivity.