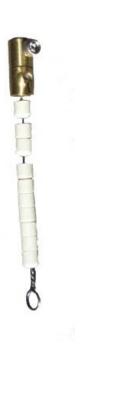

## Signet Improved GSD Cathode Wire Assembly

Signet Part 40-5699

This Signet improved design replaces two Axcelis Eaton/Nova parts, part number 17156990 the cathode wire and part number 51019179 the connector. In addition to replacing both these two Eaton parts Signet's 40-5699 has insulating beads so the cathode wire will not short to the ion source support.

This Signet assembly has surpassed the useful life of the two OEM parts and makes maintaining the GSD ion source easier.

| Signet Part # | OEM Part #    | Description           |
|---------------|---------------|-----------------------|
| 40-5699       | 17156990 Ref. | Cathode Wire Assembly |
| 40-5699       | 51019179 Ref. | Cathode Wire Assembly |