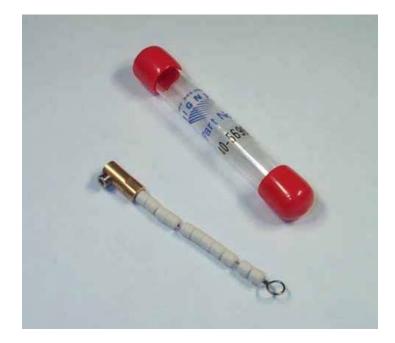

## Signet Improved GSD Cathode Wire Assembly

Signet Part 40-5699

This Signet improved design replaces two Axcelis Eaton/Nova parts, part number 17156990 the cathode wire and part number 51019179 the connector. In addition to replacing both these two Eaton parts Signet's 40-5699 has insulating beads so the cathode wire will not short to the ion source support.

This Signet assembly has surpassed the useful life of the two OEM parts and makes maintaining the GSD ion source easier.

| Signet Part # | OEM Part #    | Description           |
|---------------|---------------|-----------------------|
| 40-5699       | 17156990 Ref. | Cathode Wire Assembly |
| 40-5699       | 51019179 Ref. | Cathode Wire Assembly |