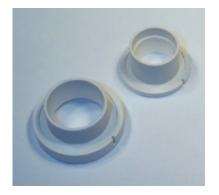

## Signet PN 40-0005 or 41-0005

Signet's Combo Insulators replaces both the inner and outer insulators in the SKM Source. (Signet part numbers 44-0005 and 44-0015). You only have one part to stock and assemble rather than two. Reports of field performance have been excellent and one Combo Insulator costs a third less than the original pair of insulators. The Signet Combo Insulator is now available in either Boron Nitride (BN) or Alumina  $(AL_2O_3)$ .

| Signet PN | OEM PN          | Qty | Description                                      |
|-----------|-----------------|-----|--------------------------------------------------|
| 40-0005   | (not available) | 1   | Insulator, Combo, BN                             |
| 41-0005   | (not available) | 1   | Insulator, Combo, Al <sub>2</sub> O <sub>3</sub> |
| 44-0005   | 3111-0005-0001  | 1   | Insulator, Outer                                 |
| 44-0015   | 3113-0015-0001  | 1   | Insulator, Inner                                 |