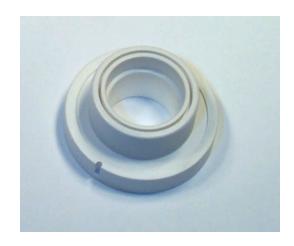

## Signet PN 40-0005 or 41-0005

Signet's Combo Insulators replaces both the inner and outer insulators in the SKM Source. (Signet part numbers 44-0005 and 44-0015). You only have one part to stock and assemble rather than two. Reports of field performance have been excellent and one Combo Insulator costs a third less than the original pair of insulators. The Signet Combo Insulator is now available in either Boron Nitride (BN) or Alumina  $(AL_2O_3)$ .

| Signet PN | OEM PN          | Qty | Description                                      |
|-----------|-----------------|-----|--------------------------------------------------|
| 40-0005   | (not available) | 1   | Insulator, Combo, BN                             |
| 41-0005   | (not available) | 1   | Insulator, Combo, Al <sub>2</sub> O <sub>3</sub> |
| 44-0005   | 3111-0005-0001  | 1   | Insulator, Outer                                 |
| 44-0015   | 3113-0015-0001  | 1   | Insulator, Inner                                 |