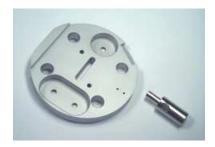

## Ground Electrode With Pivot Pin Installed

Signet Part Number 37-5395A

Why order both a Ground Electrode and a Pivot Pin and then have to take the time to assemble them? Assembly requires both a drill press to drill the hole for the roll pin and an arbor press to insert the pivot pin. Signet offers the Ground Electrode with the Pivot Pin installed, Signet part number 37-5395A.

| Signet Part # | OEM Part #      | Description                  |
|---------------|-----------------|------------------------------|
| 37-5395A      | (not Available) | Ground Electrode w Pivot Pin |
| 37-5395       | F5395001        | Ground Electrode             |
| 37-6955       | 6955001         | Pivot Pin                    |