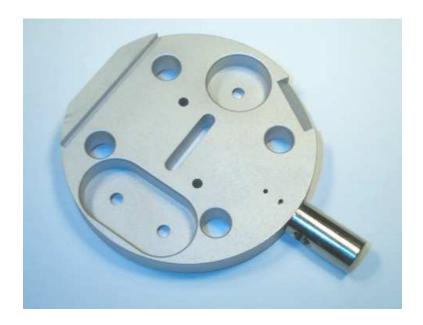

## Ground Electrode With Pivot Pin Installed

Signet Part Number 37-5395A

Why order both a Ground Electrode and a Pivot Pin and then have to take the time to assemble them? Assembly requires both a drill press to drill the hole for the roll pin and an arbor press to insert the pivot pin. Signet offers the Ground Electrode with the Pivot Pin installed, Signet part number 37-5395A.

| Signet Part # | OEM Part #      | Description                  |
|---------------|-----------------|------------------------------|
| 37-5395A      | (not Available) | Ground Electrode w Pivot Pin |
| 37-5395       | F5395001        | Ground Electrode             |
| 37-6955       | 6955001         | Pivot Pin                    |